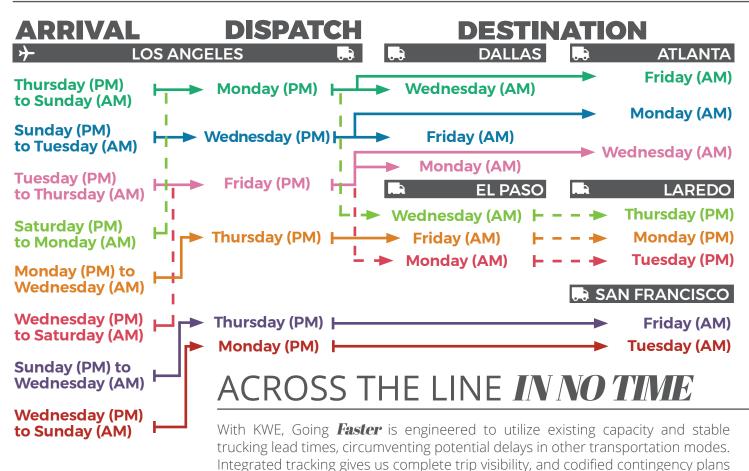

Kintetsu World Express (U.S.A.), Inc. presents...

KWE's international network offers several reliable and speedy routes to move international shipments from Los Angeles to inland gateways. With advanced confirmation, our customs brokers and operations staff can handle oversized, bonded, and non-stackable cargo, using real-time tracking to ensure that your shipments get there **Faster** with KWE. Restrictions apply; see trucking schedules and ask your local KWE representative for more information.